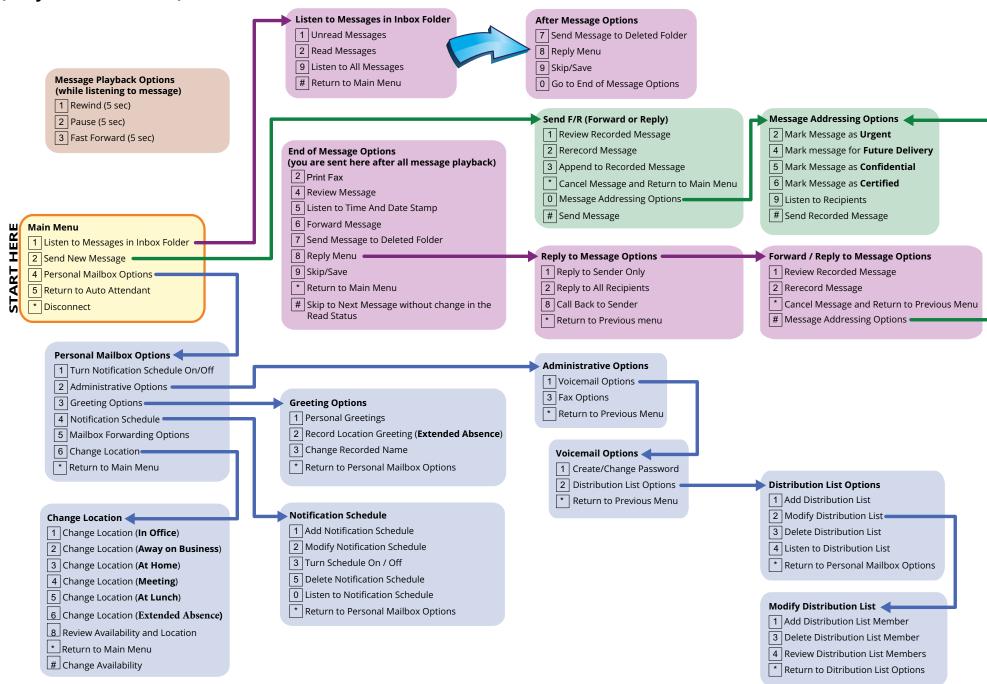

# **Aries TUI Flowchart**

(Avaya Aria Emulation)

## **Accessing Your Mailbox**

- 1. Dial into the system.
  - From inside: Press the Voicemail button or dial 328-3300 on your Avaya phone.
  - From outside: Dial 701-328-3300 from any phone.

- 2. Enter your Mailbox number.
- 3. Enter your password. Default password is: 123789.

#### **Change Your Password**

- 1. Log into your mailbox.
- 2. From the Main Menu, press 4.
- 3. From the Personal Mailbox Options, press 9.
- Follow the voice instructions to modify your password.

#### **Listen to Voice Messages**

- 1. Log into your Mailbox.
- 2. From the Main Menu, press 1.
- 3. Select **one** of the following options:

New (unread) messages, press 1
Old (read) message, press 2

All messages, press 9

#### **Message Playback Control**

During message playback:

Rewind message (5 sec), press 1

Pause message (5 sec), press 2

Fast Forward message (5 sec), press 3

## **Configuring Greetings**

Note: The keys entered here assumes that you're logged in and are currently in the main menu.

| Mailbox Configuration                 |         |
|---------------------------------------|---------|
| Change your Name                      | 4-3-3   |
| Change your Extended Absence Greeting | 4-3-2   |
| Change your Personal Mailbox Greeting | 4-3-1   |
| Change Location to In Office          | 4-6-1   |
| Change Location to Extended Absence   | 4-6-6   |
| Change your Password                  | 4-2-1-1 |

Note: The keys entered here assumes that you've listened to or are listening to a message.

| Reply to Message | 8 |
|------------------|---|
| Save Message     | 9 |
| Delete Message   | 7 |

Avaya Messaging™ is a registered trademarks of Avaya Inc. All other company names, brand names, product names and terminologies are the property and/or trademarks of their respective companies.